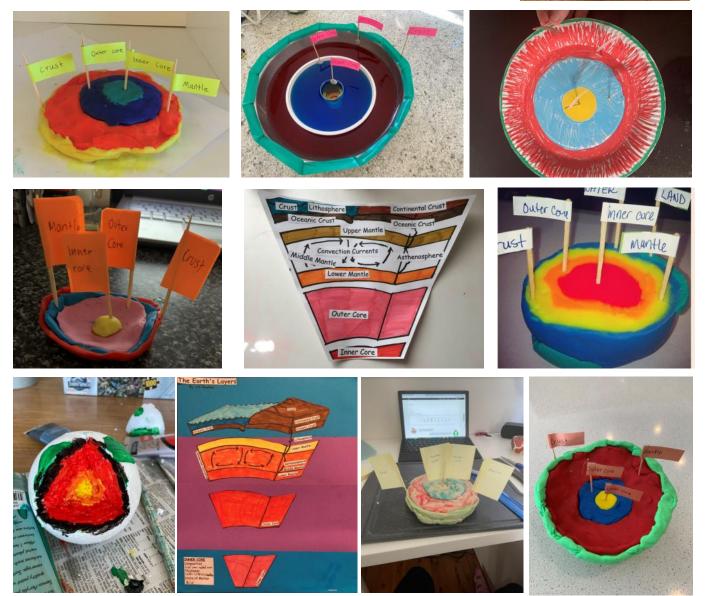

#### Year 8 Structure of the Earth

This term Year 8 has been investigating the Earth and what it is made up of. Students started by finding out about the structure of the Earth and undertook the challenge of constructing a model at home. Many different options were attempted including lego bricks, polystyrene, playdough and paper origami. One interesting model was achieved with different sized bowls and coloured water. Well done to all students who thought outside the box to complete this task.