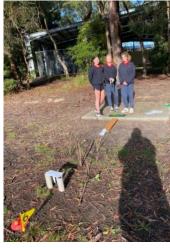

#### Year 8 has a go at Putt Puff Golf

In Term 2 Year 8 Science was looking at energy and energy transformations. To finish up the topic each group of students created a putt putt golf hole that included 3 energy transformations. These included potential energy transforming into kinetic energy and kinetic energy transforming into sound energy across a range of actions. Everyone then had the chance to try out the different holes and see what their best putting score was. Well done to everyone involved. Luckily, we were able to restore the oval to its normal state at the end of the lesson.