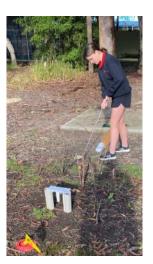

#### Year 8 has a go at Putt Puff Golf

In Term 2 Year 8 Science was looking at energy and energy transformations. To finish up the topic each group of students created a putt putt golf hole that included 3 energy transformations. These included potential energy transforming into kinetic energy and kinetic energy transforming into sound energy across a range of actions. Everyone then had the chance to try out the different holes and see what their best putting score was. Well done to everyone involved. Luckily, we were able to restore the oval to its normal state at the end of the lesson.