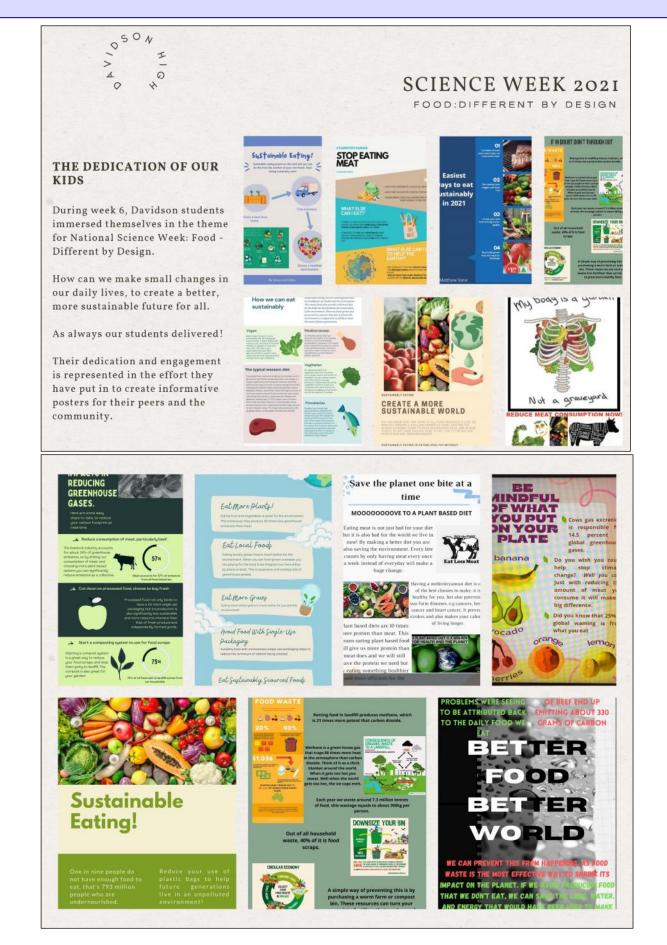

#### Food - Different by Design

"Food - Different by Design". That was the theme for this year's Science Week, running from the 14 - 22 August, week 6.

Mr Azimi's Year 10 Science spent Monday, Tuesday and Wednesday of Science Week working around this theme to a major level. We were completing the 'Hackathon' challenge, which is run every year by The Australian Nuclear Science and Technology Organisation, or ANSTO.

This was an amazing opportunity as only 20 schools in the entire country were chosen to compete! We needed to work together as a team to create a solution for the problem which we chose - how can we make eating more sustainable by design for a time poor urban family?

This begins with empathising with our end user and goes through defining, ideating, prototyping and testing. The key idea of this was to get us to really think about what the key problem was and just exactly how we could solve it to fit the life of our user. In the end, despite the challenge of trying to collaborate in lockdown and over Zoom, our team came up with the solution of an app which delivers ingredients pre-cut and prepared

to your door. The ingredients are seasonal, and sourced from supermarkets and farms who were going to throw them away, like the 'ugly veggies' section at Woolworths, but to your door. The family can then cook together, and return their leftovers in the container they were sent in. The leftovers are transformed into compost to be used to grow new things, and the containers are re - used as well. This saves time for the time poor family, and sustainability is taken into account throughout all of the aspects of the food process.

We didn't get into the top 4, but the experience was worth it regardless and it was brilliant to be able to consult with real life specialists. What a fun science week!

By Maddy Rose - Year 10

**Australian Government** 