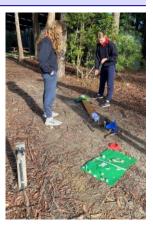

#### Year 8 has a go at Putt Puff Golf

In Term 2 Year 8 Science was looking at energy and energy transformations. To finish up the topic each group of students created a putt putt golf hole that included 3 energy transformations. These included potential energy transforming into kinetic energy and kinetic energy transforming into sound energy across a range of actions. Everyone then had the chance to try out the different holes and see what their best putting score was. Well done to everyone involved. Luckily, we were able to restore the oval to its normal state at the end of the lesson.