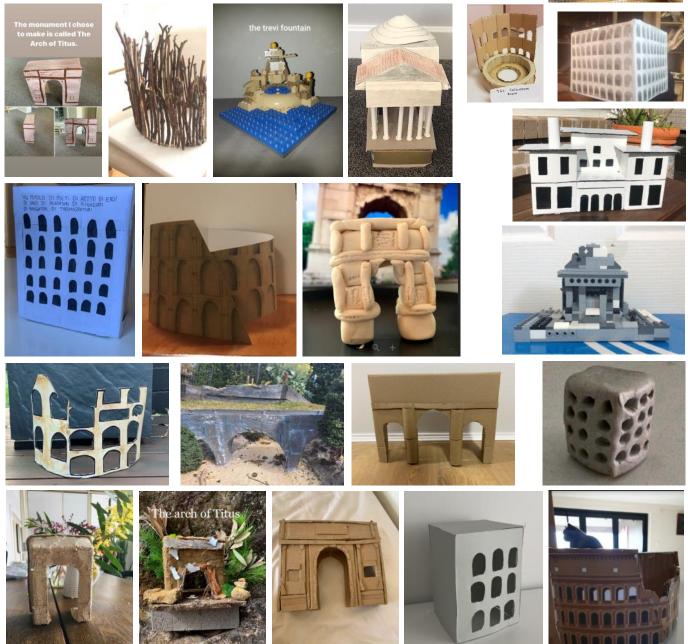

#### Italian

During online learning, the Year 8 and 9 Italian classes completed a research assignment on monuments in Rome, Italy. Along with researching two Roman monuments, one ancient and one more modern, the students also had to build a model of a monument of their choice, using materials they had at home, such as cardboard, lego, clay and even paper.

Below are some of the entries that the students submitted, and which will be voted on in the coming weeks. All winning entries will receive prizes.

Bravi! - Well done to all who attempted this creative challenge.