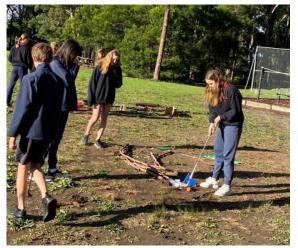

#### Year 8 has a go at Putt Puff Golf

In Term 2 Year 8 Science was looking at energy and energy transformations. To finish up the topic each group of students created a putt putt golf hole that included 3 energy transformations. These included potential energy transforming into kinetic energy and kinetic energy transforming into sound energy across a range of actions. Everyone then had the chance to try out the different holes and see what their best putting score was. Well done to everyone involved. Luckily, we were able to restore the oval to its normal state at the end of the lesson.