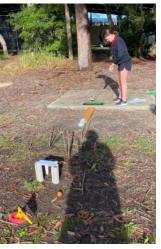

#### Year 8 has a go at Putt Puff Golf

In Term 2 Year 8 Science was looking at energy and energy transformations. To finish up the topic each group of students created a putt putt golf hole that included 3 energy transformations. These included potential energy transforming into kinetic energy and kinetic energy transforming into sound energy across a range of actions. Everyone then had the chance to try out the different holes and see what their best putting score was. Well done to everyone involved. Luckily, we were able to restore the oval to its normal state at the end of the lesson.