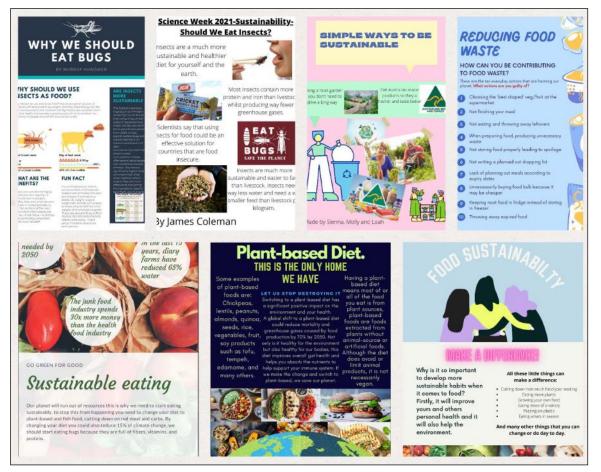

#### Food - Different by Design

"Food - Different by Design". That was the theme for this year's Science Week, running from the 14 - 22 August, week 6.

Mr Azimi's Year 10 Science spent Monday, Tuesday and Wednesday of Science Week working around this theme to a major level. We were completing the 'Hackathon' challenge, which is run every year by The Australian Nuclear Science and Technology Organisation, or ANSTO.

to your door. The ingredients are seasonal, and sourced from supermarkets and farms who were going to throw them away, like the 'ugly veggies' section at Woolworths, but to your door. The family can then cook together, and return their leftovers in the container they were sent in. The leftovers are transformed into compost to be used to grow new things, and the containers are re - used as well. This saves time for the time poor family, and sustainability is taken into account throughout all of the aspects of the food process.