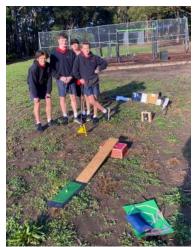

#### Year 8 has a go at Putt Puff Golf

In Term 2 Year 8 Science was looking at energy and energy transformations. To finish up the topic each group of students created a putt putt golf hole that included 3 energy transformations. These included potential energy transforming into kinetic energy and kinetic energy transforming into sound energy across a range of actions. Everyone then had the chance to try out the different holes and see what their best putting score was. Well done to everyone involved. Luckily, we were able to restore the oval to its normal state at the end of the lesson.