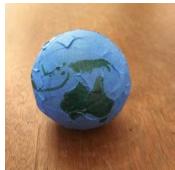

#### Year 8 Structure of the Earth

This term Year 8 has been investigating the Earth and what it is made up of. Students started by finding out about the structure of the Earth and undertook the challenge of constructing a model at home. Many different options were attempted including lego bricks, polystyrene, playdough and paper origami. One interesting model was achieved with different sized bowls and coloured water. Well done to all students who thought outside the box to complete this task.